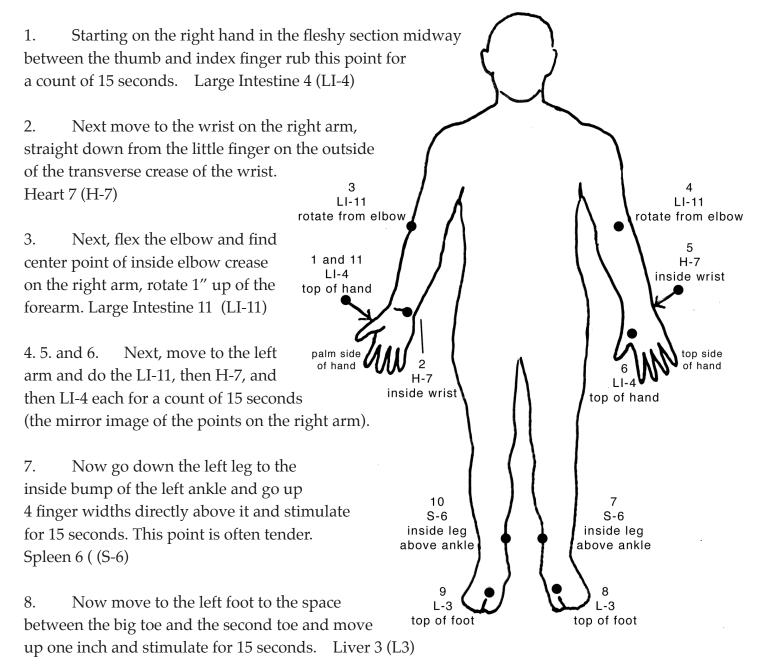

## THE GATE POINTS OF ALLERGY ELIMINATION

These are the classic acupuncture points that help secure the treatment into the body through the meridians. Rub (or massage with an electronic massager) each point for a count of 15 seconds. Also stimulate these points throughout the 25 hour period after the treatment to help save the treatment should you come in contact with the allergen. These points can be used any time for general meridian balancing.

9. and 10. Now go to the other foot and stimulate L-3 on the right foot and then do S-6 on the right leg in the same way as the left leg points.

11. Now finish up by going back to the fleshy section on the top of the right hand and redoing LI-4 which completes the circuit of energy in a clockwise manner around the body.